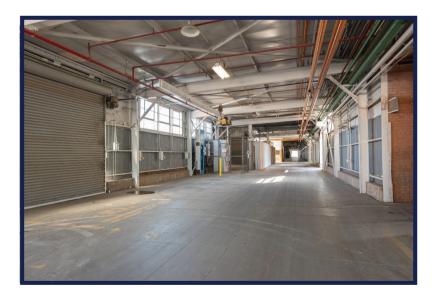

## **Property Description**

The Riverbank Industrial Complex, previously known as the Riverbank Army Ammunition Plant offers many features to users including electricity rates less than \$0.06/KWH, dock high doors, grade level doors, fire sprinklered, 7 and 50 ton cranes, a truck scale, gated yard, and 24/7 security. It is also rail served and located adjacent to the soon coming North County Corridor expressway to Highway 99, greatly improving logistics. Multiple spaces available - call for details.