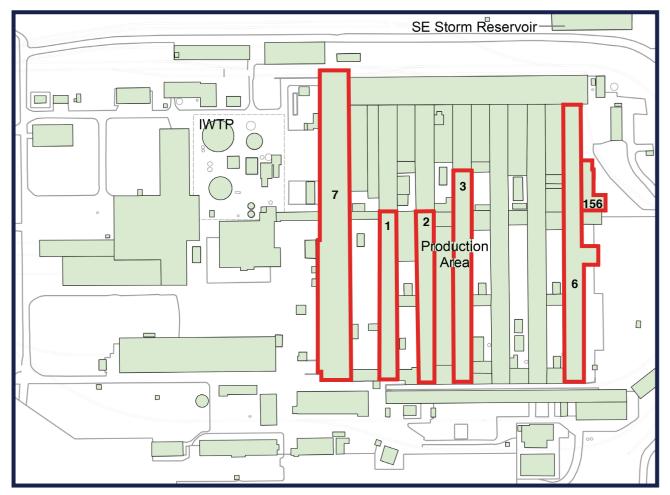

To discuss your property or any commercial real estate needs please contact:

Parcel Map

COMMERCIAL

L

SINCE 1957 R E A

ESTA<u>TE</u>

|        | Unit 1    | Unit 2    | Unit 3    | Unit 6/156 | Unit 7    |
|--------|-----------|-----------|-----------|------------|-----------|
| Size   | 20,000 SF | 20,000 SF | 25,000 SF | 39,500 SF  | 71,000 SF |
| Price  | \$0.42/SF | \$0.42/SF | \$0.42/SF | \$0.42/SF  | \$0.42/SF |
| Status | Available | Available | Available | Available  | Available |