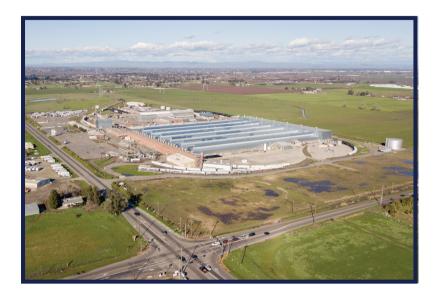

## **Property Description**

The Riverbank Industrial Complex, previously known as the Riverbank Army Ammunition Plant offers many features to users including electricity rates less than \$0.06/KWH, dock high doors, grade level doors, fire sprinklered, 7 and 50 ton cranes, a truck scale, gated yard, and 24/7 security. It is also rail served and located adjacent to the soon coming North County Corridor expressway to Highway 99, greatly improving logistics. Multiple spaces available - call for details.