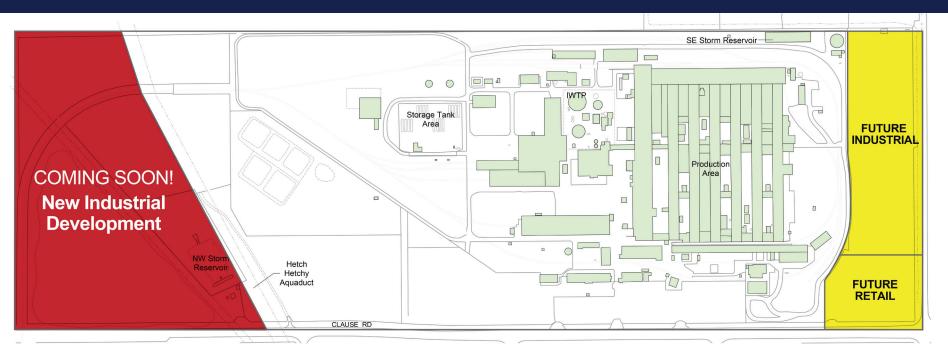

## **RIVERBANK INDUSTRIAL COMPLEX**

Riverbank,CA

LEGEND Buildings

## **Property Description**

The Riverbank Industrial Complex, previously known as the Riverbank Army Ammunition Plant offers many features to users including electricity rates less than \$0.06/KWH, dock high doors, grade level doors, fire sprinklered, 7 and 50 ton cranes, a truck scale, gated yard, and 24/7 security. It is also rail served and located adjacent to the soon coming North County Corridor expressway to Highway 99, greatly improving logistics. Multiple spaces available - call for details.