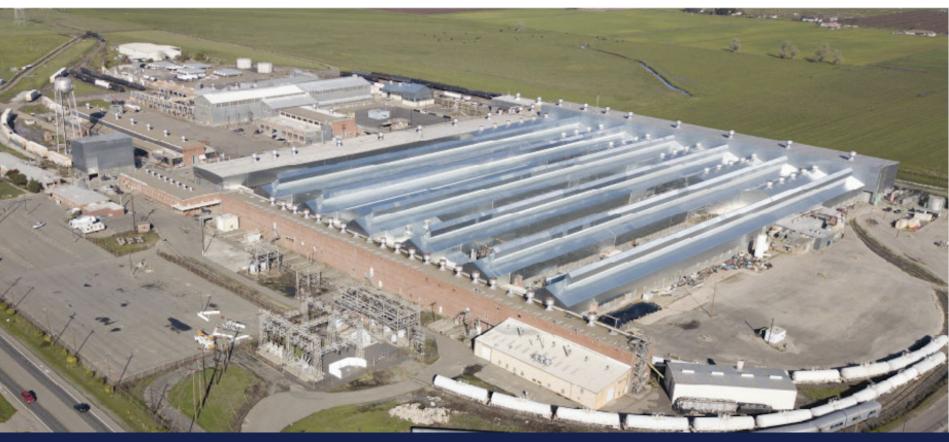

## **Property Description**

The Riverbank Industrial Complex, previously known as the Riverbank Army Ammunition Plant offers many features to users including electricity rates less than \$0.06/KWH, dock high doors, grade level doors, fire sprinklered, 7 and 50 ton cranes, a truck scale, gated yard, and 24/7 security. It is also rail served and located adjacent to the soon coming North County Corridor expressway to Highway 99, greatly improving logistics. Multiple spaces available - call for details.