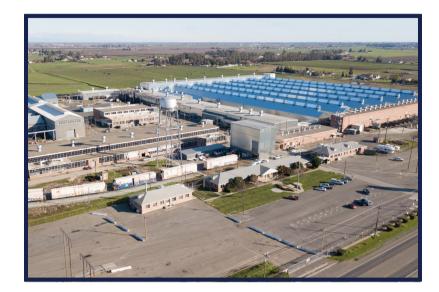

## **RIVERBANK INDUSTRIAL COMPLEX**

Riverbank,CA

LEGEND Buildings

## **Property Description**

The Riverbank Industrial Complex, previously known as the Riverbank Army Ammunition Plant offers many features to users including electricity rates less than \$0.06/KWH, dock high doors, grade level doors, fire sprinklered, 7 and 50 ton cranes, a truck scale, gated yard, and 24/7 security. It is also rail served and located adjacent to the soon coming North County Corridor expressway to Highway 99, greatly improving logistics. Multiple spaces available - call for details.